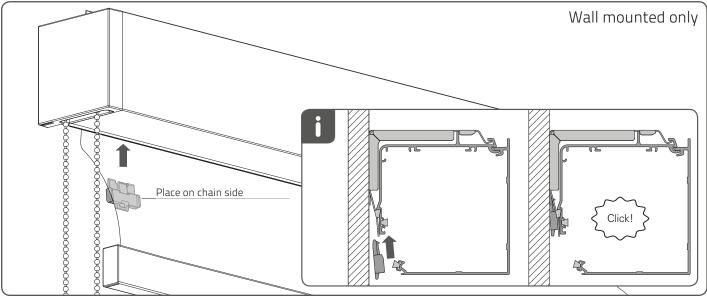

## INSTALLATION INSTRUCTIONS COULISSE 2.0 SQUARE CASSETTE

## Installation

Read the instructions carefully before assembling and using the product. Assembling process can be completed by non-professionals. For indoor use only.