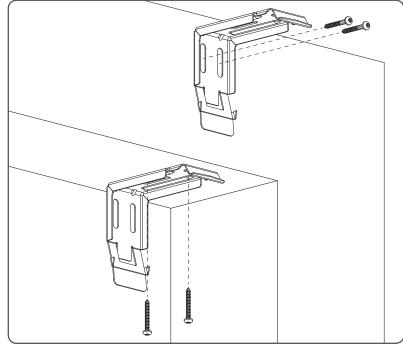

## INSTALLATION INSTRUCTIONS COULISSE 2.0 SQUARE CASSETTE

## Installation

Read the instructions carefully before assembling and using the product. Assembling process can be completed by non-professionals. For indoor use only.