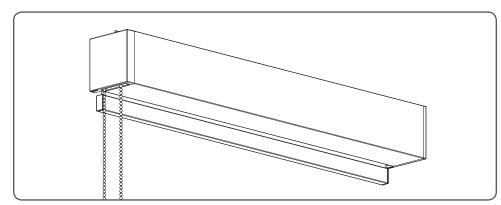

## INSTALLATION INSTRUCTIONS COULISSE 2.0 SQUARE CASSETTE

## Installation

Read the instructions carefully before assembling and using the product. Assembling process can be completed by non-professionals. For indoor use only.