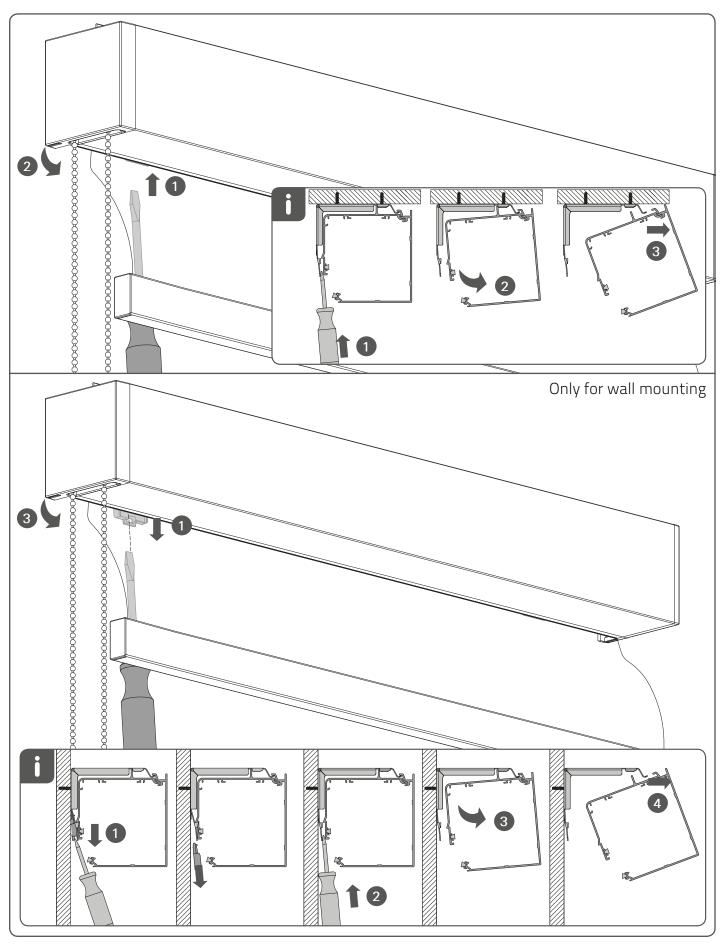

## INSTALLATION INSTRUCTIONS COULISSE 2.0 SQUARE CASSETTE

## Installation

Read the instructions carefully before assembling and using the product. Assembling process can be completed by non-professionals. For indoor use only.

## **△ WARNING**

- Young children can strangle in the loop of pull cords, chains and tapes, and cords that operate window coverings.
- To avoid strangulation and entanglement, keep cords out of the reach of young children. Cords may become wrapped around a child's neck
- Move beds, cots and furniture away from window covering cords.
- Do not tie cords together.
  Make sure cords do not twist together and form a loop.















ABSOLUTE ROLLER BLIND 2.0 1 INST\_RC-MA31\_RO\_GBO







## Removal