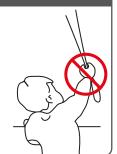

## **△ WARNING**

- Young children can strangle in the loop of pull cords, chains and tapes, and cords that operate window coverings.
- To avoid strangulation and entanglement, keep cords out of the reach of young children. Cords may become wrapped around a child's neck
- Move beds, cots and furniture away from window covering cords.
- Do not tie cords together.
  Make sure cords do not twist together and form a loop.