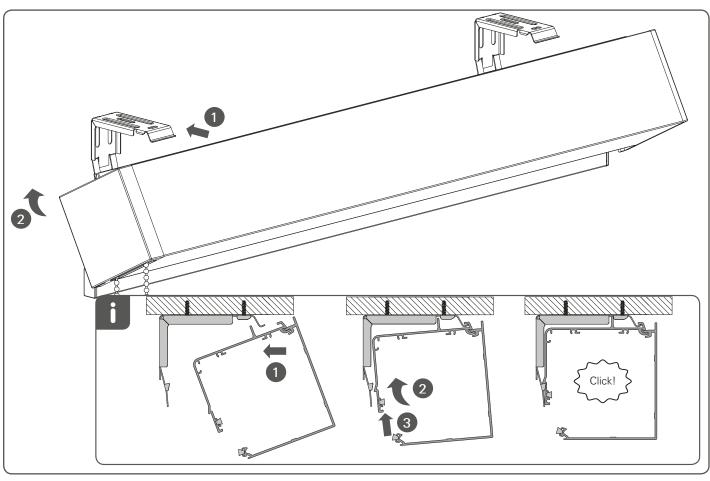

## INSTALLATION INSTRUCTIONS COULISSE 2.0 SQUARE CASSETTE

## Installation

Read the instructions carefully before assembling and using the product. Assembling process can be completed by non-professionals. For indoor use only.