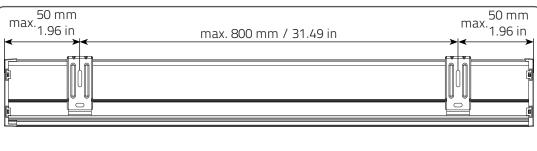

## INSTALLATION INSTRUCTIONS COULISSE 2.0 SQUARE CASSETTE

## Installation

Read the instructions carefully before assembling and using the product. Assembling process can be completed by non-professionals. For indoor use only.